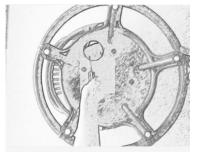

## **Assembly Instruction for Swivel Rocking Chair**

- 1. Unpack swivel rocking chair
- 2. Open hardware packet
- 3. Turn chair over (the arms should be facing the floor)
- 4. Take the round base and align all 4 holes with chair (you will see 4 holes on the bottom of the chair and on the bottom of the base)
- 5. Start to tighten each screw one by one (as you tighten each screw you can swivel to the next hole)
- 6. Once all screws are tightened, turn swivel rocking chair over and start to tighten the reinforcement nuts
- 7. Fasten the cushion between two wooden rods on the back of the seat as shown on the picture