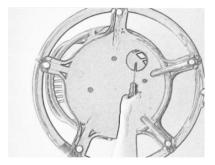

## **Assembly Instruction for Swivel Rocking Chair**

- 1. Unpack swivel rocking chair
- 2. Open hardware packet
- 3. Turn chair over (the arms should be facing the floor)
- 4. Take the round base and align all 4 holes with chair (you will see 4 holes on the bottom of the chair and on the bottom of the base)
- 5. Start to tighten each screw one by one (as you tighten each screw you can swivel to the next hole)
- 6. Once all screws are tightened, turn swivel rocking chair over and start to tighten the reinforcement nuts
- 7. Fasten the cushion between two wooden rods on the back of the seat as shown on the picture