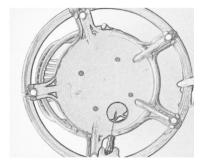

## **Assembly Instruction for Swivel Rocking Chair**

- 1. Unpack swivel rocking chair
- 2. Open hardware packet
- 3. Turn chair over (the arms should be facing the floor)
- 4. Take the round base and align all 4 holes with chair (you will see 4 holes on the bottom of the chair and on the bottom of the base)
- 5. Start to tighten each screw one by one (as you tighten each screw you can swivel to the next hole)
- 6. Once all screws are tightened, turn swivel rocking chair over and start to tighten the reinforcement nuts
- 7. Fasten the cushion between two wooden rods on the back of the seat as shown on the picture