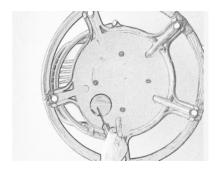

## **Assembly Instruction for Swivel Rocking Chair**

- 1. Unpack swivel rocking chair
- 2. Open hardware packet
- 3. Turn chair over (the arms should be facing the floor)
- 4. Take the round base and align all 4 holes with chair (you will see 4 holes on the bottom of the chair and on the bottom of the base)
- 5. Start to tighten each screw one by one (as you tighten each screw you can swivel to the next hole)
- 6. Once all screws are tightened, turn swivel rocking chair over and start to tighten the reinforcement nuts
- 7. Fasten the cushion between two wooden rods on the back of the seat as shown on the picture